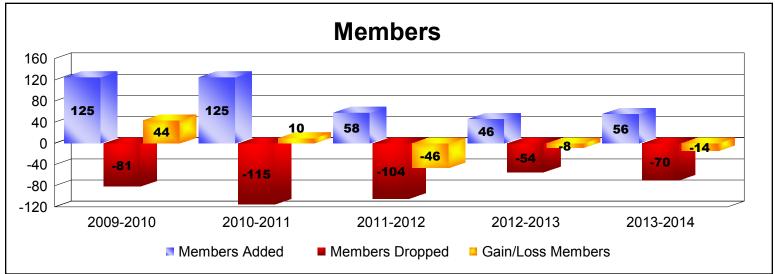

District 109 B

As of June 2014 Cumulative

| Year      | New<br>Clubs | Dropped<br>Clubs | Gain/<br>Loss<br>Clubs | New<br>Members | Charter<br>Members | Reinstate<br>Members | Transfer<br>Members | Total<br>Member<br>Added | Total<br>Members<br>Dropped | Gain/<br>Loss<br>Members |
|-----------|--------------|------------------|------------------------|----------------|--------------------|----------------------|---------------------|--------------------------|-----------------------------|--------------------------|
| 2009-2010 | 0            | 0                | 0                      | 120            | 0                  | 3                    | 2                   | 125                      | -81                         | 44                       |
| 2010-2011 | 1            | -2               | -1                     | 65             | 36                 | 22                   | 2                   | 125                      | -115                        | 10                       |
| 2011-2012 | 0            | -2               | -2                     | 54             | 0                  | 3                    | 1                   | 58                       | -104                        | -46                      |
| 2012-2013 | 0            | 0                | 0                      | 42             | 0                  | 2                    | 2                   | 46                       | -54                         | -8                       |
| 2013-2014 | 0            | -1               | -1                     | 53             | 1                  | 0                    | 2                   | 56                       | -70                         | -14                      |
| Average   | 0            | -1               | -1                     | 67             | 7                  | 6                    | 2                   | 82                       | -85                         | -3                       |