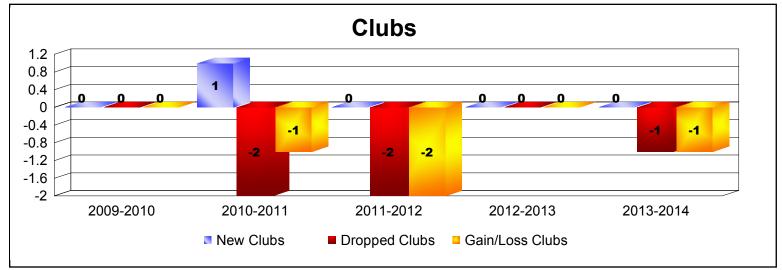

District 109 B

As of June 2014 Cumulative

| Year      | New<br>Clubs | Dropped<br>Clubs | Gain/<br>Loss<br>Clubs | New<br>Members | Charter<br>Members | Reinstate<br>Members | Transfer<br>Members | Total<br>Member<br>Added | Total<br>Members<br>Dropped | Gain/<br>Loss<br>Members |
|-----------|--------------|------------------|------------------------|----------------|--------------------|----------------------|---------------------|--------------------------|-----------------------------|--------------------------|
| 2009-2010 | 0            | 0                | 0                      | 120            | 0                  | 3                    | 2                   | 125                      | -81                         | 44                       |
| 2010-2011 | 1            | -2               | -1                     | 65             | 36                 | 22                   | 2                   | 125                      | -115                        | 10                       |
| 2011-2012 | 0            | -2               | -2                     | 54             | 0                  | 3                    | 1                   | 58                       | -104                        | -46                      |
| 2012-2013 | 0            | 0                | 0                      | 42             | 0                  | 2                    | 2                   | 46                       | -54                         | -8                       |
| 2013-2014 | 0            | -1               | -1                     | 53             | 1                  | 0                    | 2                   | 56                       | -70                         | -14                      |
| Average   | 0            | -1               | -1                     | 67             | 7                  | 6                    | 2                   | 82                       | -85                         | -3                       |